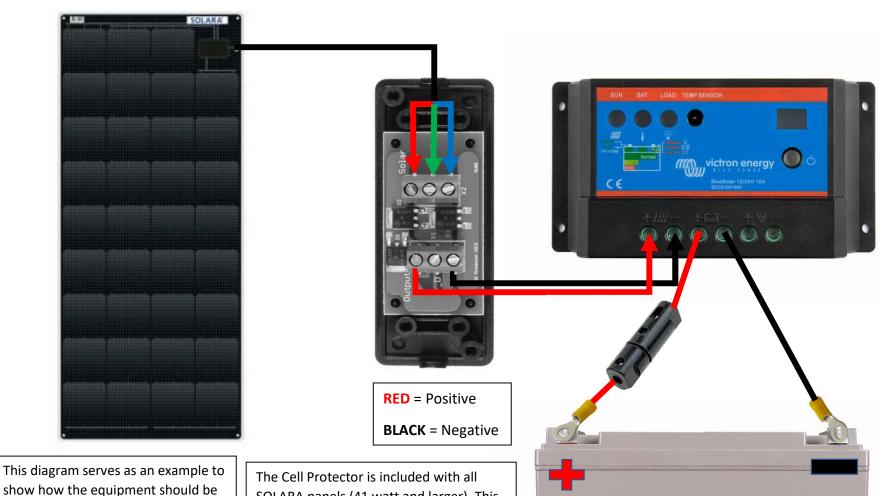

show how the equipment should be wired together; manufacturer's instructions should be read prior to installation. Select Solar are unable to accept any responsibility for damage caused by cross polarity. If there is any doubt, please contact us before connecting any cables.

The Cell Protector is included with all SOLARA panels (41 watt and larger). This is used to combine the 3-core cable coming from the panel and then provide a 2-cable output. This must be used in all installations; the cell protector is not suitable for outdoors so must be installed indoors.

Connect the battery cables first, then the solar.

The remaining terminals on the controller are for a programmable load output. This has a maximum output of 10 amps, follow the manual for the different pre-sets.